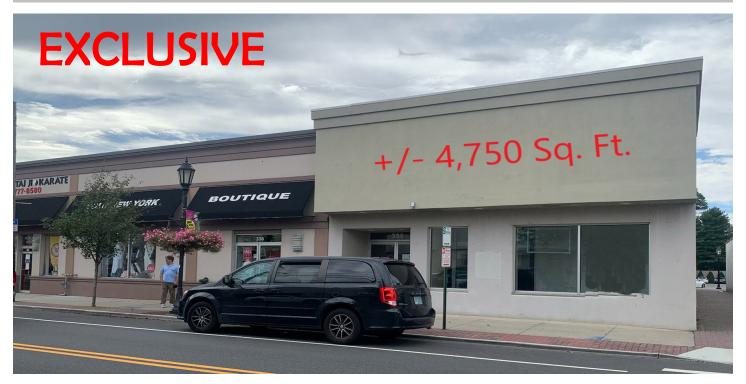

## 334 MAIN STREET | FARMINGDALE

## +/- 4,750 Sq. Ft. Retail Space for Lease

Exclusive Broker: Christine Seewagen

Office: (516) 364-1000 Cell: (516) 647-8088

Email: seewagen@verizon.net

+/- 4,750 Sq. Ft. Retail Space

- Rear Entrance
- Ample Parking/Municipal Lot Adjacent to Site